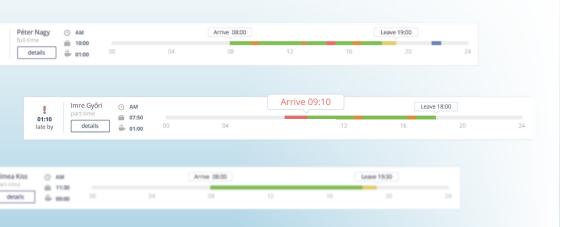

#### **GRAPHICAL REPORTS**

Attendance data and statistics are displayed on a graphical platform. The managers can view the statistics about worktime violations, overtime, worktime balance or any other activity with a single click.

#### **AUTOMATED REPORTS**

Automated reports can be generated even on a daily basis about late arrival, absenteesm, early leave, unauthorized break, or any other worktime violation.