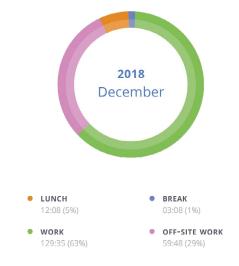

#### **GRAPHICAL REPORTS**

Attendance data and statistics are displayed on a graphical platform. The managers can view the statistics about worktime violations, overtime, worktime balance or any other activity with a single click.