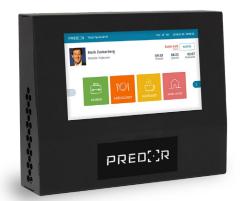

#### **TIME & ATTENDANCE TERMINAL**

- 99 custom work codes
- Touchscreen display
- Available with encrypted built-in reader as well
- Temporary stand-alone operation
- Customizable graphical interface
- Easy to use