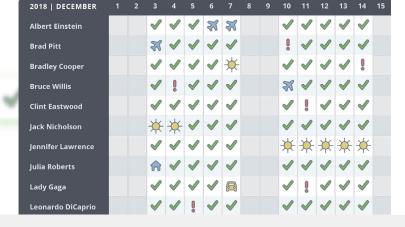

#### **PDF TIMESHEET**

The manual timesheet preparation is time-consuming. The system saves time by automatically generating the timesheets, and even sends it by e-mail. You have nothing to do but print the signable sheets.

#### **VOCATION DAYS**

The annual day-off balance can be imported with just one click. Any type of holidays can be set. Employees can even request vacation days on the web interface any time anywhere. The line managers accept or reject the requests even on their cell phones.

#### **SHIFT SCHEDULES**

Flexible, multi-shift, rotating shift or any custum shift schedules can be set. Easy to configure special break rules, core time, wage supplement, overtime, balance. The system automatically transfers data to any payroll software.