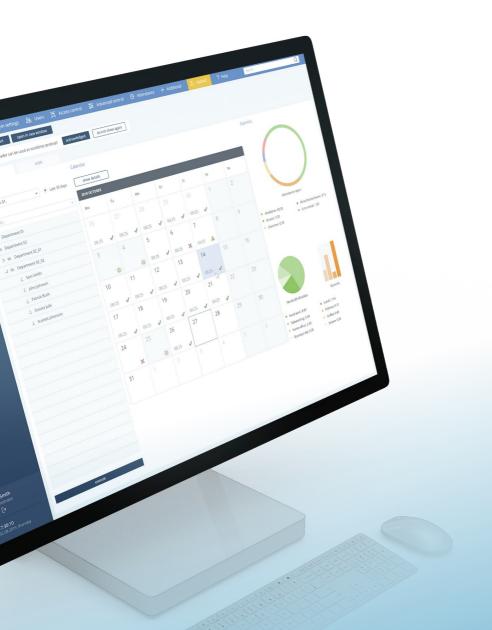

## Time & attendance

Automated, graphical reports radically reduce the burden on HR managers.

The easy to use day off balance tracking, the automatically generated timesheets, the user-friendly web interface, the touch-screen time & attendance terminal, and many other innovative solutions make the Predor the favorite system of not only managers, but subordinates either.

#### **GRAPHICAL REPORTS**

Attendance data and statistics are displayed on a graphical platform. The managers can view the statistics about worktime violations, overtime, worktime balance or any other activity with a single click.

#### WEB INTERFACE

- Employees can check only their own attendance data.
- They are also able to request vacation days or register remote (off-site) work periods.
- Leaders can check their subordinates' worktime balance, or schedule them into shifts.
- The subordinates' requests are accepted or rejected by the line managers.